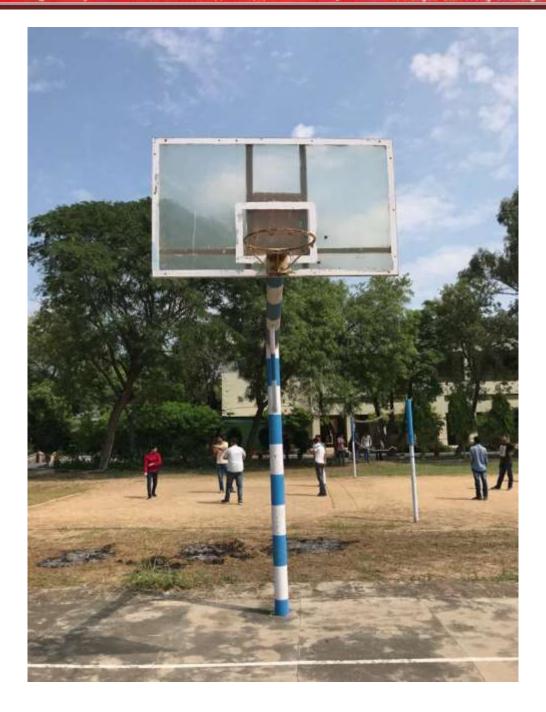

#### > Basketball Court

Postgraduate Multi Faculty Premier College KILLIANWALI, DISTT. SRI MUKTSAR SAHIB (Pb.) - 151211

NAAC Accredited Grade "B"