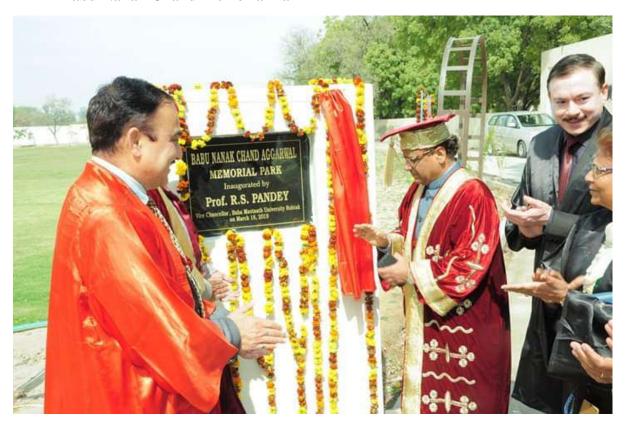

#### > Babu Nanak Chand Memorial Park

Postgraduate Multi Faculty Premier College KILLIANWALI, DISTT. SRI MUKTSAR SAHIB (Pb.) - 151211

NAAC Accredited Grade "B"

Recognized by U.G.C. Under Section 2 (f) & 12 (B) & Permanently Affiliated to Panjab University Chandigarh