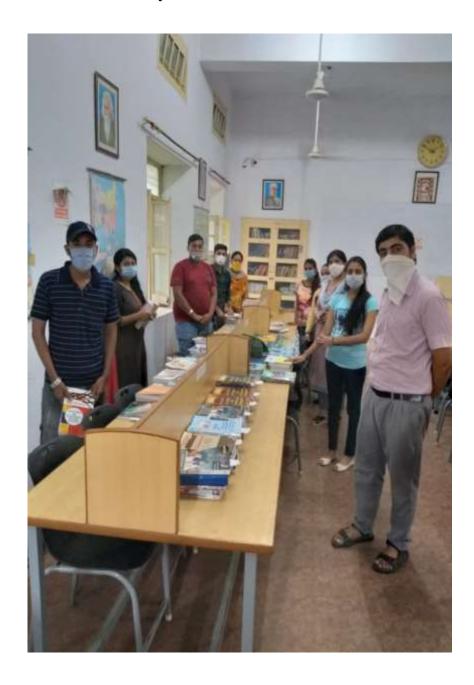

### **>** Book Bank Facility

Postgraduate Multi Faculty Premier College KILLIANWALI, DISTT. SRI MUKTSAR SAHIB (Pb.) - 151211

NAAC Accredited Grade "B"

Recognized by U.G.C. Under Section 2 (f) & 12 (B) & Permanently Affiliated to Panjab University Chandigarh

### 5. Reference Books

Postgraduate Multi Faculty Premier College KILLIANWALI, DISTT. SRI MUKTSAR SAHIB (Pb.) - 151211 NAAC Accredited Grade "B"

Recognized by U.G.C. Under Section 2 (f) & 12 (B) & Permanently Affiliated to Panjab University Chandigarh