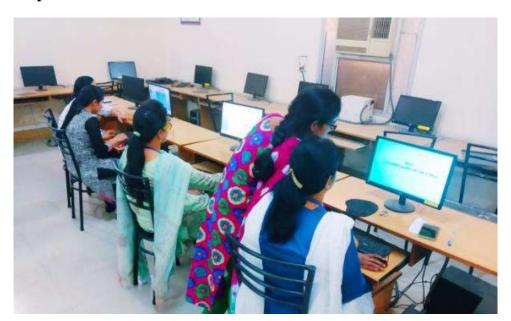

### > Computer Laboratories

Postgraduate Multi Faculty Premier College

KILLIANWALI, DISTT. SRI MUKTSAR SAHIB (Pb.) - 151211 NAAC Accredited Grade "B"

Recognized by U.G.C. Under Section 2 (f) & 12 (B) & Permanently Affiliated to Panjab University Chandigarh