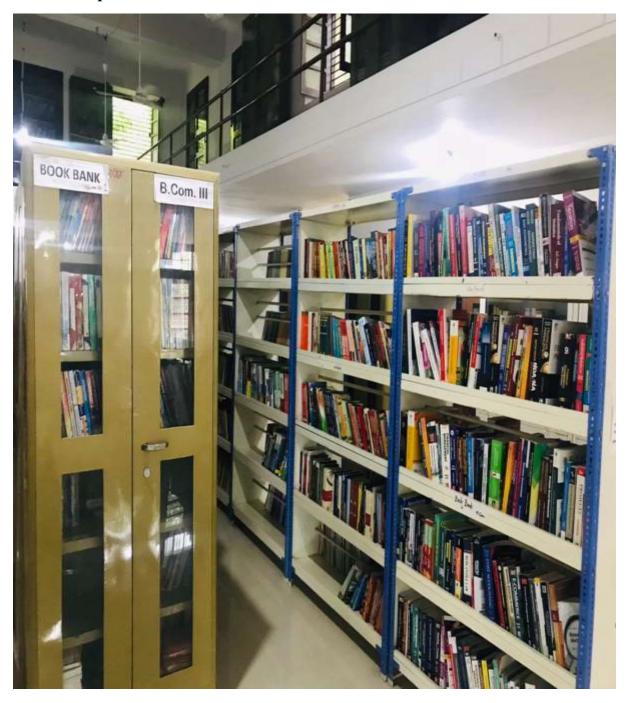

### **>** Book Bank Facility

Postgraduate Multi Faculty Premier College KILLIANWALI, DISTT. SRI MUKTSAR SAHIB (Pb.) - 151211

NAAC Accredited Grade "B"

Recognized by U.G.C. Under Section 2 (f) & 12 (B) & Permanently Affiliated to Panjab University Chandigarh

### 6. Open Book Shelves

Postgraduale Multi Faculty Premier College KILLIANWALI, DISTT. SRI MUKTSAR SAHIB (Pb.) - 151211

NAAC Accredited Grade "B"

Recognized by U.G.C. Under Section 2 (f) & 12 (B) & Permanently Affiliated to Panjab University Chandigarh