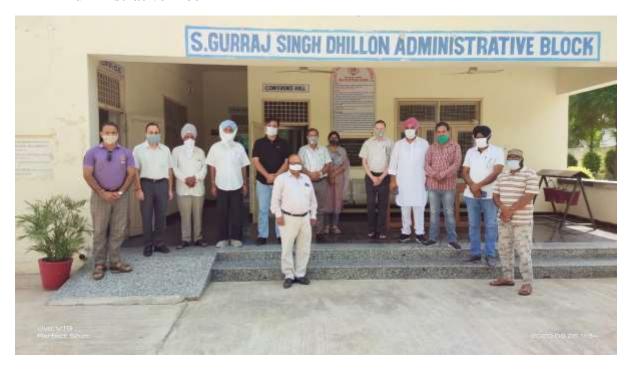

#### > Administrative Block

Postgraduale Multi Faculty Premier College KILLIANWALI, DISTT. SRI MUKTSAR SAHIB (Pb.) - 151211

NAAC Accredited Grade "B"

Recognized by U.G.C. Under Section 2 (f) & 12 (B) & Permanently Affiliated to Panjab University Chandigarh