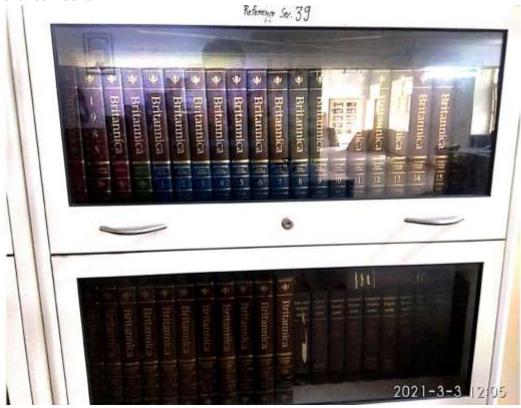

### 5. Reference Books

Postgraduate Multi Faculty Premier College KILLIANWALI, DISTT. SRI MUKTSAR SAHIB (Pb.) - 151211 NAAC Accredited Grade "B"

Recognized by U.G.C. Under Section 2 (f) & 12 (B) & Permanently Affiliated to Panjab University Chandigarh