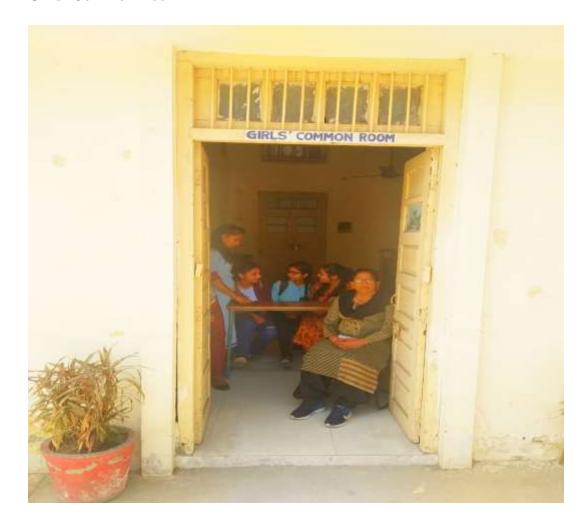

### > Girls' Common Room

Postgraduale Multi Faculty Premier College KILLIANWALI, DISTT. SRI MUKTSAR SAHIB (Pb.) - 151211

NAAC Accredited Grade "B"

Recognized by U.G.C. Under Section 2 (f) & 12 (B) & Permanently Affiliated to Panjab University Chandigarh