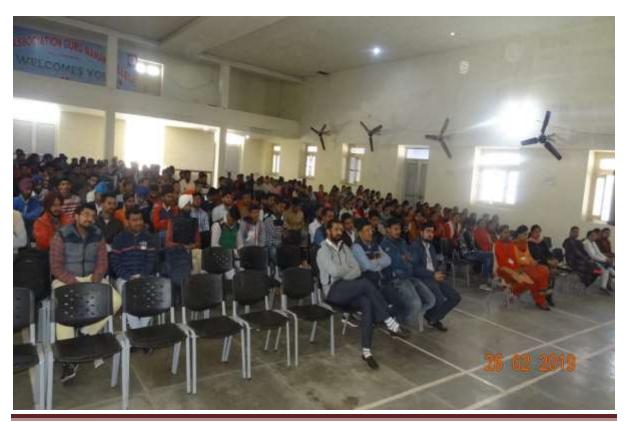

### 4. Seminar Hall

Postgraduale Multi Faculty Premier College

KILLIANWALI, DISTT. SRI MUKTSAR SAHIB (Pb.) - 151211 NAAC Accredited Grade "B"

Recognized by U.G.C. Under Section 2 (f) & 12 (B) & Permanently Affiliated to Panjab University Chandigarh